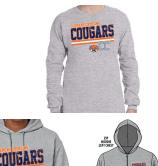

## CCES APPAREL SALE 2019 Now on sale until <u>November 3rd</u>. www.epiapparel.com/cle034

LEMENS CROSSING

Navy Apparel White & Orange Imprint

Sport Grey Apparel White, Navy & Orange Imprint

Orange & Rainbow Tie Dye. Apparel . White, Navy Imprint

| <b>ITEM DESCRIPTION</b>                                            | COLOR            | SIZES                                                        | PRICE |
|--------------------------------------------------------------------|------------------|--------------------------------------------------------------|-------|
| T-Shirt Gildan-Short Sleeve<br>100% Pre-Shrunk Cotton              | Navy             | YS– YXL Adult Small-Adult 4XL.<br>(\$2 extra for 2XL to 4XL) | \$10  |
| T-Shirt Gildan-Long Sleeve<br>100% Pre-Shrunk Cotton               | Grey & Orange    | YS– YXL Adult Small-Adult 4XL.<br>(\$2 extra for 2XL to 4XL) | \$15  |
| Hooded Gildan Sweatshirt<br>50% Cotton/50% Poly-Heavy Blend        | Navy & Grey      | YS– YXL Adult Small-Adult 4XL.<br>(\$2 extra for 2XL to 4XL) | \$20  |
| Tie Dye T-Shirt<br>100% Pre-Shrunk Cotton                          | Orange & Rainbow | YS– YXL Adult Small-Adult 4XL.<br>(\$2 extra for 2XL to 4XL) | \$15  |
| Hooded ZIP UP Gildan Sweatshirt<br>50% Cotton/50% Poly-Heavy Blend | Navy & Grey      | YS– YXL Adult Small-Adult 4XL.<br>(\$2 extra for 2XL to 4XL) | \$25  |